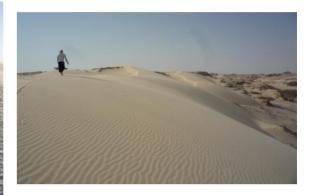

### ✓ Hike in the surroundings of the White Desert (6 hours)

₩ White Desert

Today, we make again a loop-hike from our camp, but in another direction: sand is mor white, as well as the rocks that crop out, and the ocean is nearer... Late morning, we reach our camp again, have lunch and rest. Late afternoon, we'll go for another walk to contemplate the setting sun.

### ✓ Hike across sand dunes and rocky outcrops (6 hours)

₽ White Desert

A very beautifull day: we walk across sand dunes and meet on the way many rocky outcrops. The sand is sometimes red, and sometimes white. We arrive at our camp around noon and enjoy some rest under the shade. Late afternoon, we walk to the top of the sand dunes to see sunset over this spectacular landscape with trees, rocks, and sand...