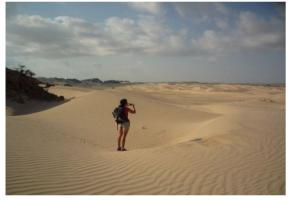

₩ White Desert

First hike in this very diverse desert! We leave the camp early morning for a loop hike that will take us back to the camp around noon: rocky hills covered by white and beige sand, sparse vegetation, camps of bedouin breeders, and sometimes views over the Indian Ocean over the horizon. After lunch, we spend early afternoon under the shade. Late afternoon we go for another walk, shorter, to enjoy the landscape under the warm light of the setting sun. Finally we have a good dinner and enjoy a night under the stars (...or the moon?!...)

### ✓ Hike in the surroundings of the White Desert (6 hours)

₩ White Desert

Today, we make again a loop-hike from our camp, but in another direction: sand is mor white, as well as the rocks that crop out, and the ocean is nearer... Late morning, we reach our camp again, have lunch and rest. Late afternoon, we'll go for another walk to contemplate the setting sun.