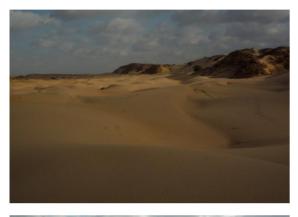

WHITE DESERT 3 / 10

DAY 1

**№** White Desert

26/01/2025

Transfer to the white desert, among rocks and sand (3 hours 30 - 350 Km)

✓ Sunset between White desert and rocky hills (2 hours)

We walk up a small plateau next to our camp. On the one side we perceive the white desert which we will cross the day after. On the other side, the sun sets on rocky hills.

₩ White Desert

First hike in this very diverse desert! We leave the camp early morning for a loop hike that will take us back to the camp around noon: rocky hills covered by white and beige sand, sparse vegetation, camps of bedouin breeders, and sometimes views over the Indian Ocean over the horizon. After lunch, we spend early afternoon under the shade. Late afternoon we go for another walk, shorter, to enjoy the landscape under the warm light of the setting sun. Finally we have a good dinner and enjoy a night under the stars (...or the moon?!...)