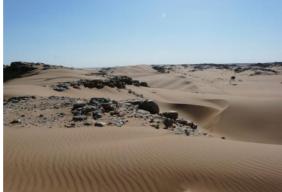

### ✓ Hike in the surroundings of the White Desert (6 hours)

₩ White Desert

Today, we make again a loop-hike from our camp, but in another direction: sand is mor white, as well as the rocks that crop out, and the ocean is nearer... Late morning, we reach our camp again, have lunch and rest. Late afternoon, we'll go for another walk to contemplate the setting sun.

- Level 2 & 3\*

- Walking time : 4 to 5 hours - Height differrence : +200m/-200m

Camping between black rocks and white sanddunes

Individual camping tent

WHITE DESERT 6 / 10

DAY 4

29/01/2025

Transfer to the white desert, among rocks and sand (0 hour 30 - 30 Km)