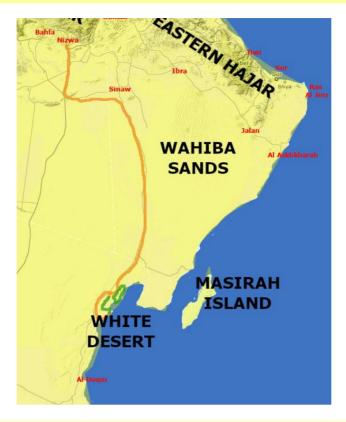

WHITE DESERT 3 / 10

DAY 1

**№** White Desert

26/01/2025

Transfer to the white desert, among rocks and sand (3 hours 30 - 350 Km)

✓ Sunset between White desert and rocky hills (2 hours)

We walk up a small plateau next to our camp. On the one side we perceive the white desert which we will cross the day after. On the other side, the sun sets on rocky hills.