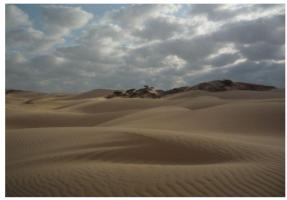

### ✓ Hike in the surroundings of the White Desert (6 hours)

₩ White Desert

Today, we make again a loop-hike from our camp, but in another direction: sand is mor white, as well as the rocks that crop out, and the ocean is nearer... Late morning, we reach our camp again, have lunch and rest. Late afternoon, we'll go for another walk to contemplate the setting sun.

### ✓ Hike across sand dunes and rocky outcrops (6 hours)

₽ White Desert

A very beautifull day: we walk across sand dunes and meet on the way many rocky outcrops. The sand is sometimes red, and sometimes white. We arrive at our camp around noon and enjoy some rest under the shade. Late afternoon, we walk to the top of the sand dunes to see sunset over this spectacular landscape with trees, rocks, and sand...