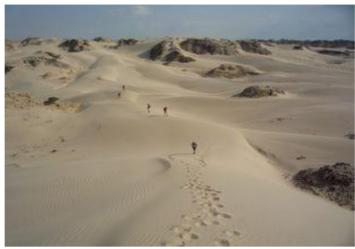

#### **About Desert**

We usualy go for a hike of 3 to 5 hours in the morning. Heat and soft sand can make it a bit difficult. Late afternoon, we go for another walk around the camp from 1 to 2 hours.

It is always possible for someone not to do the walk and stay at the camp or go for a shorter walk.

WHITE DESERT 3 / 10

DAY 1

**№** White Desert

26/01/2025

Transfer to the white desert, among rocks and sand (3 hours 30 - 350 Km)

✓ Sunset between White desert and rocky hills (2 hours)

We walk up a small plateau next to our camp. On the one side we perceive the white desert which we will cross the day after. On the other side, the sun sets on rocky hills.

₩ White Desert

First hike in this very diverse desert! We leave the camp early morning for a loop hike that will take us back to the camp around noon: rocky hills covered by white and beige sand, sparse vegetation, camps of bedouin breeders, and sometimes views over the Indian Ocean over the horizon. After lunch, we spend early afternoon under the shade. Late afternoon we go for another walk, shorter, to enjoy the landscape under the warm light of the setting sun. Finally we have a good dinner and enjoy a night under the stars (...or the moon?!...)