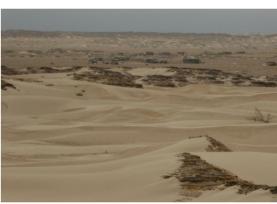

### ✓ Hike across sand dunes and rocky outcrops (6 hours)

₽ White Desert

A very beautifull day: we walk across sand dunes and meet on the way many rocky outcrops. The sand is sometimes red, and sometimes white. We arrive at our camp around noon and enjoy some rest under the shade. Late afternoon, we walk to the top of the sand dunes to see sunset over this spectacular landscape with trees, rocks, and sand...

- Level 2 & 3\*

- Walking time : 4 to 5 hours