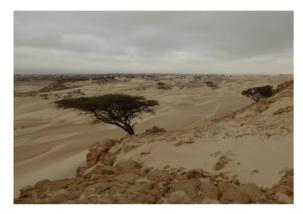

### ✓ Hike across sand dunes and rocky outcrops (6 hours)

₽ White Desert

A very beautifull day: we walk across sand dunes and meet on the way many rocky outcrops. The sand is sometimes red, and sometimes white. We arrive at our camp around noon and enjoy some rest under the shade. Late afternoon, we walk to the top of the sand dunes to see sunset over this spectacular landscape with trees, rocks, and sand...

# Camping in the desert

Varied landscape : sand dunes, rocky hills, and an accacia "forest" Individual camping tent

Breakfast - Lunch - Dinner

WHITE DESERT 7 / 10

**DAY 5** 

30/01/2025

✓ Day in a rocky and sandy desert (7 hours)
 We spend the full day in this so beautiful and unsual place where rocky hills of various colours are covered with red or