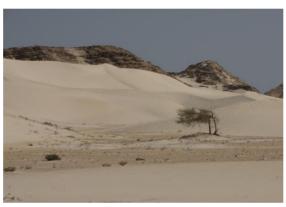

WHITE DESERT 3 / 10

DAY 1

**№** White Desert

26/01/2025

Transfer to the white desert, among rocks and sand (3 hours 30 - 350 Km)

✓ Sunset between White desert and rocky hills (2 hours)

We walk up a small plateau next to our camp. On the one side we perceive the white desert which we will cross the day after. On the other side, the sun sets on rocky hills.