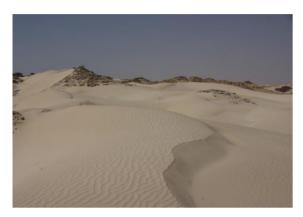

WHITE DESERT 3 / 10

DAY 1

**№** White Desert

26/01/2025

Transfer to the white desert, among rocks and sand (3 hours 30 - 350 Km)

✓ Sunset between White desert and rocky hills (2 hours)

We walk up a small plateau next to our camp. On the one side we perceive the white desert which we will cross the day after. On the other side, the sun sets on rocky hills.

₩ White Desert

First hike in this very diverse desert! We leave the camp early morning for a loop hike that will take us back to the camp around noon: rocky hills covered by white and beige sand, sparse vegetation, camps of bedouin breeders, and sometimes views over the Indian Ocean over the horizon. After lunch, we spend early afternoon under the shade. Late afternoon we go for another walk, shorter, to enjoy the landscape under the warm light of the setting sun. Finally we have a good dinner and enjoy a night under the stars (...or the moon?!...)