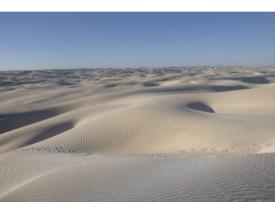

WHITE DESERT 3 / 10

DAY 1

**№** White Desert

26/01/2025

Transfer to the white desert, among rocks and sand (3 hours 30 - 350 Km)

✓ Sunset between White desert and rocky hills (2 hours)

We walk up a small plateau next to our camp. On the one side we perceive the white desert which we will cross the day after. On the other side, the sun sets on rocky hills.

₩ White Desert

First hike in this very diverse desert! We leave the camp early morning for a loop hike that will take us back to the camp around noon: rocky hills covered by white and beige sand, sparse vegetation, camps of bedouin breeders, and sometimes views over the Indian Ocean over the horizon. After lunch, we spend early afternoon under the shade. Late afternoon we go for another walk, shorter, to enjoy the landscape under the warm light of the setting sun. Finally we have a good dinner and enjoy a night under the stars (...or the moon?!...)

### ✓ Hike in the surroundings of the White Desert (6 hours)

₩ White Desert

Today, we make again a loop-hike from our camp, but in another direction: sand is mor white, as well as the rocks that crop out, and the ocean is nearer... Late morning, we reach our camp again, have lunch and rest. Late afternoon, we'll go for another walk to contemplate the setting sun.