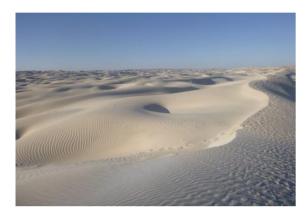

#### ✓ Hike across White desert (6 hours)

₩ White Desert

We have a long hike in a wonderful and unexpected landscape. We start from our campsite where the sand is rather beige and we walk across small rocky plateau, sandy valleys, and dune areas. The more we walk the whiter is getting the sand. Finaly we discover wonderful pure white sand dunes. Irreal landscape... We walk across the dunes and arrive to the sea around noon... We set up our camp, have lunch, and enjoy swimming in the indian ocean. Late afternoon, we start walking again across white sand dunes to enjoy sunset.

## Camping in the White desert, next to the sea

Unusual landscape : on one side we have pure white dunes, whereas on the other side we have the Indian Ocean... Individual camping tent

WHITE DESERT 9 / 10