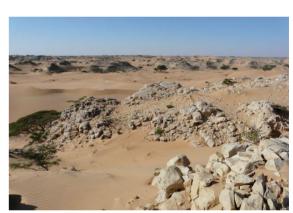

### ✓ Hike across sand dunes and rocky outcrops (6 hours)

₽ White Desert

A very beautifull day: we walk across sand dunes and meet on the way many rocky outcrops. The sand is sometimes red, and sometimes white. We arrive at our camp around noon and enjoy some rest under the shade. Late afternoon, we walk to the top of the sand dunes to see sunset over this spectacular landscape with trees, rocks, and sand...

- Level 2 & 3\*

- Walking time : 4 to 5 hours