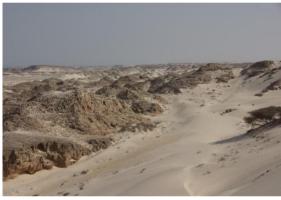

### ✓ Hike across sand dunes and rocky outcrops (6 hours)

₽ White Desert

A very beautifull day: we walk across sand dunes and meet on the way many rocky outcrops. The sand is sometimes red, and sometimes white. We arrive at our camp around noon and enjoy some rest under the shade. Late afternoon, we walk to the top of the sand dunes to see sunset over this spectacular landscape with trees, rocks, and sand...

**№** White Desert

We spend the full day in this so beautiful and unsual place where rocky hills of various colours are covered with red or cream sand. We go for a walk early morning and come back to our camp late morning when it starts to get hot to have lunch and take rest under the shade. Late afternoon, when the light becomes beautiful and the heat decreases, we go for another walk until sunset.