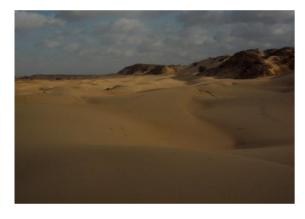

WHITE DESERT 3 / 10

DAY 1

**№** White Desert

26/01/2025

Transfer to the white desert, among rocks and sand (3 hours 30 - 350 Km)

✓ Sunset between White desert and rocky hills (2 hours)

We walk up a small plateau next to our camp. On the one side we perceive the white desert which we will cross the day after. On the other side, the sun sets on rocky hills.