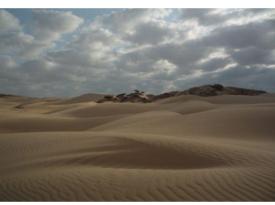

WHITE DESERT 3 / 10

DAY 1

**№** White Desert

26/01/2025

Transfer to the white desert, among rocks and sand (3 hours 30 - 350 Km)

✓ Sunset between White desert and rocky hills (2 hours)

We walk up a small plateau next to our camp. On the one side we perceive the white desert which we will cross the day after. On the other side, the sun sets on rocky hills.

₩ White Desert

First hike in this very diverse desert! We leave the camp early morning for a loop hike that will take us back to the camp around noon: rocky hills covered by white and beige sand, sparse vegetation, camps of bedouin breeders, and sometimes views over the Indian Ocean over the horizon. After lunch, we spend early afternoon under the shade. Late afternoon we go for another walk, shorter, to enjoy the landscape under the warm light of the setting sun. Finally we have a good dinner and enjoy a night under the stars (...or the moon?!...)