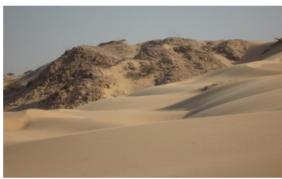

### ✓ Hike across sand dunes and rocky outcrops (6 hours)

₽ White Desert

A very beautifull day: we walk across sand dunes and meet on the way many rocky outcrops. The sand is sometimes red, and sometimes white. We arrive at our camp around noon and enjoy some rest under the shade. Late afternoon, we walk to the top of the sand dunes to see sunset over this spectacular landscape with trees, rocks, and sand...

# Camping in the desert

Varied landscape : sand dunes, rocky hills, and an accacia "forest" Individual camping tent

Breakfast - Lunch - Dinner

WHITE DESERT 7 / 10

**DAY 5** 

30/01/2025

✓ Day in a rocky and sandy desert (7 hours)
 We spend the full day in this so beautiful and unsual place where rocky hills of various colours are covered with red or