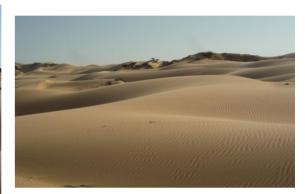

### ✓ Hike across sand dunes and rocky outcrops (6 hours)

₽ White Desert

A very beautifull day: we walk across sand dunes and meet on the way many rocky outcrops. The sand is sometimes red, and sometimes white. We arrive at our camp around noon and enjoy some rest under the shade. Late afternoon, we walk to the top of the sand dunes to see sunset over this spectacular landscape with trees, rocks, and sand...

- Level 2 & 3\*

- Walking time : 4 to 5 hours