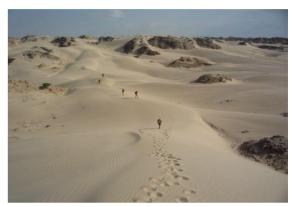

₩ White Desert

First hike in this very diverse desert! We leave the camp early morning for a loop hike that will take us back to the camp around noon: rocky hills covered by white and beige sand, sparse vegetation, camps of bedouin breeders, and sometimes views over the Indian Ocean over the horizon. After lunch, we spend early afternoon under the shade. Late afternoon we go for another walk, shorter, to enjoy the landscape under the warm light of the setting sun. Finally we have a good dinner and enjoy a night under the stars (...or the moon?!...)

### ✓ Hike in the surroundings of the White Desert (6 hours)

₩ White Desert

Today, we make again a loop-hike from our camp, but in another direction: sand is mor white, as well as the rocks that crop out, and the ocean is nearer... Late morning, we reach our camp again, have lunch and rest. Late afternoon, we'll go for another walk to contemplate the setting sun.