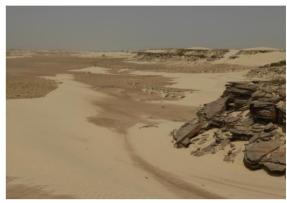

WHITE DESERT 3 / 10

DAY 1

**№** White Desert

26/01/2025

Transfer to the white desert, among rocks and sand (3 hours 30 - 350 Km)

✓ Sunset between White desert and rocky hills (2 hours)

We walk up a small plateau next to our camp. On the one side we perceive the white desert which we will cross the day after. On the other side, the sun sets on rocky hills.

- Level 1\*

- Walking time : 1 to 2 hours

ស្តែ ស្ត្រី Camping between black rocks and white sanddunes Individual camping tent

- Lunch - Dinner

WHITE DESERT 4 / 10

DAY 2

27/01/2025

✓ Hike in the surroundings of the White Desert (6 hours)