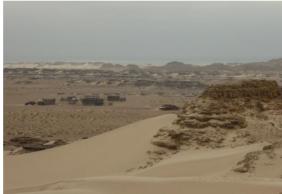

### ✓ Hike in the surroundings of the White Desert (6 hours)

₩ White Desert

Today, we make again a loop-hike from our camp, but in another direction: sand is mor white, as well as the rocks that crop out, and the ocean is nearer... Late morning, we reach our camp again, have lunch and rest. Late afternoon, we'll go for another walk to contemplate the setting sun.

- Level 2 & 3\*

- Walking time : 4 to 5 hours - Height differrence : +200m/-200m

Camping between black rocks and white sanddunes

Individual camping tent

WHITE DESERT 6 / 10

DAY 4

29/01/2025

Transfer to the white desert, among rocks and sand (0 hour 30 - 30 Km)