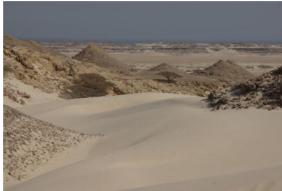

₩ White Desert

First hike in this very diverse desert! We leave the camp early morning for a loop hike that will take us back to the camp around noon: rocky hills covered by white and beige sand, sparse vegetation, camps of bedouin breeders, and sometimes views over the Indian Ocean over the horizon. After lunch, we spend early afternoon under the shade. Late afternoon we go for another walk, shorter, to enjoy the landscape under the warm light of the setting sun. Finally we have a good dinner and enjoy a night under the stars (...or the moon?!...)

### ✓ Hike in the surroundings of the White Desert (6 hours)

₩ White Desert

Today, we make again a loop-hike from our camp, but in another direction: sand is mor white, as well as the rocks that crop out, and the ocean is nearer... Late morning, we reach our camp again, have lunch and rest. Late afternoon, we'll go for another walk to contemplate the setting sun.