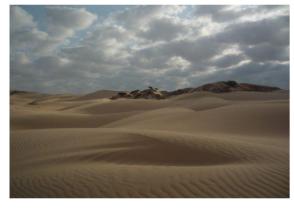

WHITE DESERT 3 / 10

DAY 1

**№** White Desert

26/01/2025

Transfer to the white desert, among rocks and sand (3 hours 30 - 350 Km)

✓ Sunset between White desert and rocky hills (2 hours)

We walk up a small plateau next to our camp. On the one side we perceive the white desert which we will cross the day after. On the other side, the sun sets on rocky hills.

- Level 1\*

- Walking time : 1 to 2 hours

ស្តែ ស្ត្រី Camping between black rocks and white sanddunes Individual camping tent

- Lunch - Dinner

WHITE DESERT 4 / 10

DAY 2

27/01/2025

✓ Hike in the surroundings of the White Desert (6 hours)